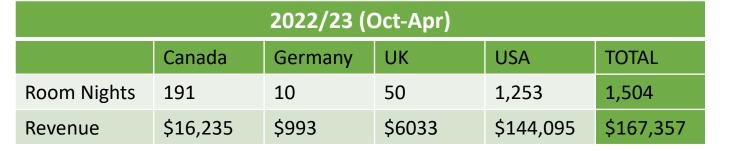

| 2023/24 (Oct-Apr) |          |          |         |           |           |
|-------------------|----------|----------|---------|-----------|-----------|
|                   | Canada   | Germany  | UK      | USA       | TOTAL     |
| Room Nights       | 473      | 31       | 84      | 1,933     | 2,521     |
| Revenue           | \$46,669 | \$3,3834 | \$9,100 | \$237,115 | \$296,718 |