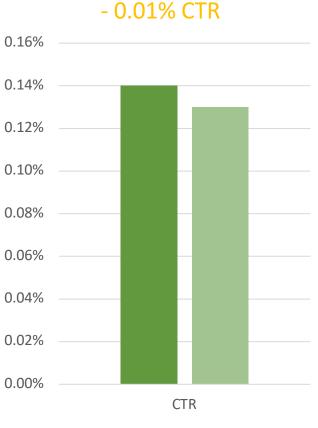

### **Expedia Media Group Ads**

Hotels Generated Revenue

Hotels Generated Gross Bkg > \$20,000

CTR

0.11%

\$2.4 Million Total Gross Bkg

Ad Spend \$199,411

 $\bigcirc$ 