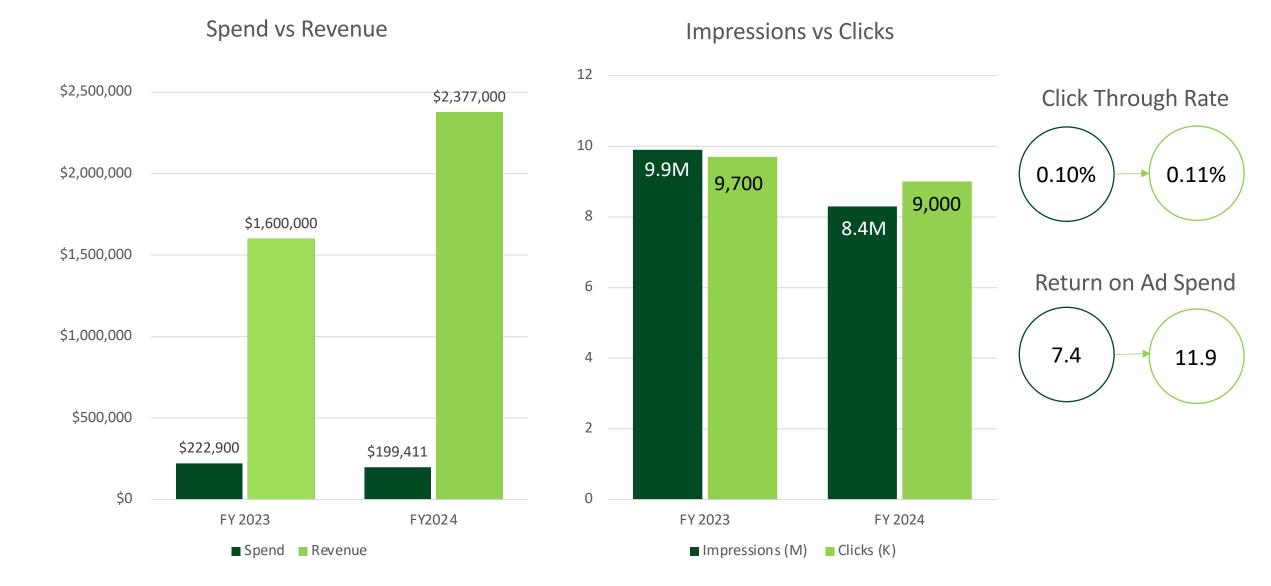

### **Expedia Media Group Ads**

Hotels Generated Revenue

Hotels Generated Gross Bkg > \$20,000

CTR

0.11%

\$2.4 Million Total Gross Bkg

Ad Spend \$199,411

 $\bigcirc$ 

**Clicks** 8,991

m

**Room Nights** 

11,207

11.9

Revenue \$2.4M