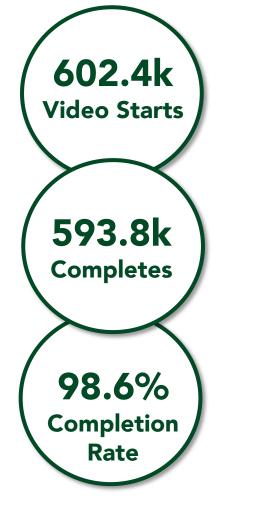

on the median down Tillman's Corner Parkway. Additionally, \$50,000 has been committed to the Southwest Mobile County Chamber of Commerce to assist in the installation of welcome signage.



### **Current Marketing Initiatives**

**Destination Research** 

Search Engine Marketing (SEM)

**Digital Display Banner Ads** 

**Online Travel Agency (OTA) Ads** 

**Global Distribution Systems (GDS) Ads** 

Advanced TV (CTV/OTT) Ads

**Print Advertising / Advertorial** 

**Social Media Advertising** 

**Virtual Tour Photography** 

**Video Creation** 

**Carnival Cruising from Mobile Campaigns** 

**Breeze Airline Travel Promotions** 





### **Destination Research**



#### Trip Share by Origin DMA

Revenue by Origin DMA



## **Paid Search Campaign**



## Over the Top / Connected TV (OTT/CTV)





Sept. 2023 – Oct. 2024

## **Digital Display Banner Ads**





## **Digital Display Year-Over-Year**

+ 12,897,035 Impressions 30,784,139 43,681,174 Impressions ■ FY2023 ■ FY20242





■ FY2023 ■ FY20242



\$209.00

CHECK AVAIL

QUICK VIEW

\$169.00

QUICK VIEW

\$71.99

QUICK VIEW

# **Digital Ads Landing Page**

https://www.mobile.org/places-to-stay/city-of-mobile-hotels/

### City of Mobile Hotels Oct 2023-Sept 2024

Sessions: 152,333 (+112.48%) Active Users: 141,566 (+122.24%) Engagement Rate: 21.09%

### **Expedia Media Group Ads**























### **Expedia Media Group Ads**



Hotels Generated Revenue



Hotels Generated Gross Bkg > \$20,000

CTR

0.11%



\$2.4 Million Total Gross Bkg





Ad Spend \$199,411

 $\bigcirc$ 



**Clicks** 8,991

m





**Room Nights**