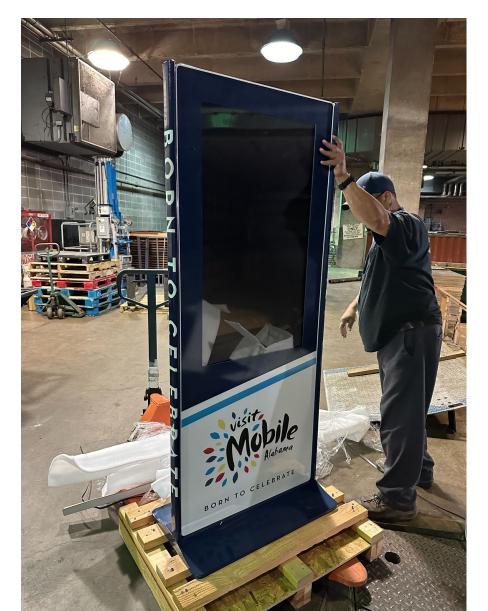

|
| +<br>Mann                                       | Bellingrath Gardens and                 | 12401 Bellingrath Gardens Rd                   | Things to 🔽                | Help         |                                         |

### **Proposed Budget for FY 2025**

October 2024 - May 2025 (Pre-Renewal)

| REVENUES         | \$716,886 |
|------------------|-----------|
| FIXED EXPENSES   |           |
| City             | \$7,169   |
| Contingency      | \$50,182  |
| Capital Reserved | \$107,533 |
| ADMINISTRATIVE   | \$50,182  |
| MARKETING        | \$501,820 |
| PROFIT/LOSS      | \$0       |
|                  |           |



### What to Expect in 2025



### **Omnichannel Marketing**

Multi-Channel Marketing

VS.

**Omnichannel Marketing** 





### **Digital Visitor Kiosks**





### What to Expect in 2025

**Continued/New Marketing Initiatives** 

**Continued/New Promotion of City Projects - Amtrak, Airport, Cruise** 

**Continued/New Capital Improvement Initiatives** 

**Mobile Tourism Improvement District Renewal Process**