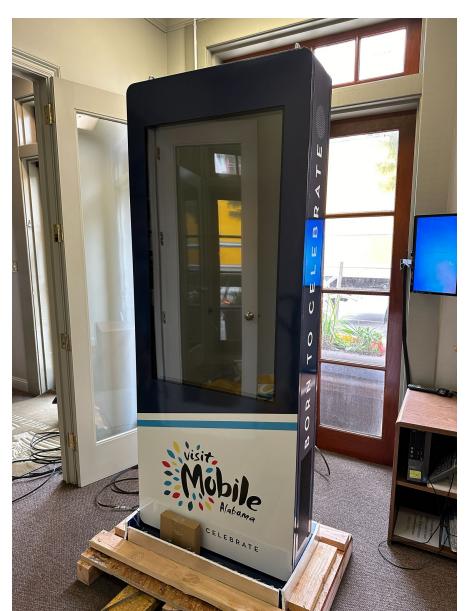

|
| +<br>Mann                                       | Bellingrath Gardens and                 | 12401 Bellingrath Gardens Rd                   | Things to 🔽                | Help         |                                         |

### **Proposed Budget for FY 2025**

October 2024 - May 2025 (Pre-Renewal)

| REVENUES         | \$716,886 |
|------------------|-----------|
| FIXED EXPENSES   |           |
| City             | \$7,169   |
| Contingency      | \$50,182  |
| Capital Reserved | \$107,533 |
| ADMINISTRATIVE   | \$50,182  |
| MARKETING        | \$501,820 |
| PROFIT/LOSS      | \$0       |
|                  |           |



### What to Expect in 2025



### **Omnichannel Marketing**

Multi-Channel Marketing

VS.

**Omnichannel Marketing** 





### **Digital Visitor Kiosks**





### What to Expect in 2025

**Continued/New Marketing Initiatives** 

**Continued/New Promotion of City Projects - Amtrak, Airport, Cruise** 

**Continued/New Capital Improvement Initiatives** 

**Mobile Tourism Improvement District Renewal Process**