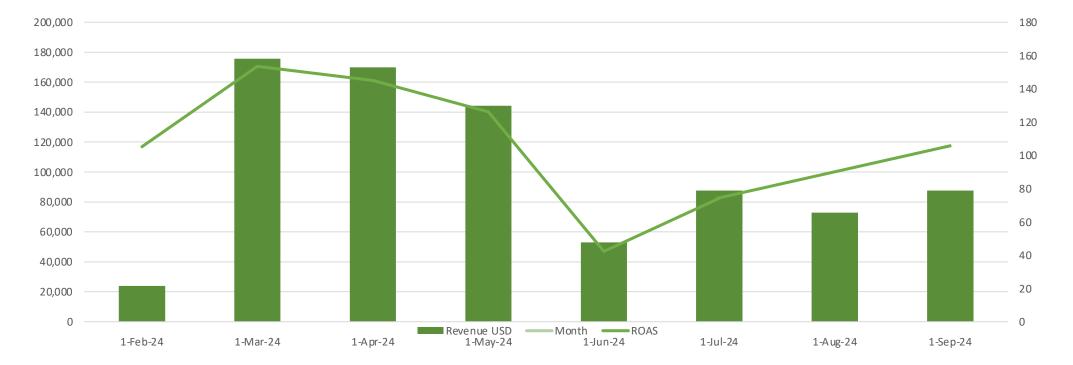

Impressions ■ FY2023 ■ FY20242





■ FY2023 ■ FY20242



\$209.00

CHECK AVAIL

QUICK VIEW

\$169.00

QUICK VIEW

\$71.99

QUICK VIEW

# **Digital Ads Landing Page**

https://www.mobile.org/places-to-stay/city-of-mobile-hotels/

### City of Mobile Hotels Oct 2023-Sept 2024

Sessions: 152,333 (+112.48%) Active Users: 141,566 (+122.24%) Engagement Rate: 21.09%

### **Expedia Media Group Ads**























### **Expedia Media Group Ads**



Hotels Generated Revenue



Hotels Generated Gross Bkg > \$20,000

CTR

0.11%



\$2.4 Million Total Gross Bkg





Ad Spend \$199,411

 $\bigcirc$ 



**Clicks** 8,991

m





**Room Nights** 

11,207



11.9

Revenue \$2.4M

### **Expedia Year-Over-Year**



### **NEW-** Global Distribution Systems (GDS) Ads

February 2024 - September 2024





### **Hotelbeds - International Booking Campaign**





#### A Taste of Mobile

Welcome to your clients' new home away from home ... we know they are going to love their time in our city! After checking into their favorite hotel they can prepare to experience the tastes of Mobile!

Savor Local Flavors: A food tour with Bienville Bites is the perfect way to get your clients' taste buds ready for the exceptional culinary scene that they will experience over the next couple of days! They will not only be treated to sitdown service at some of Mobile's most-loved restaurants, they will learn more about our history along the way!

Last Call: Visitors can end their day sipping on their favorite handcrafted martini, cocktail, wine or beer. Mixologists will delight them with their exceptional ski