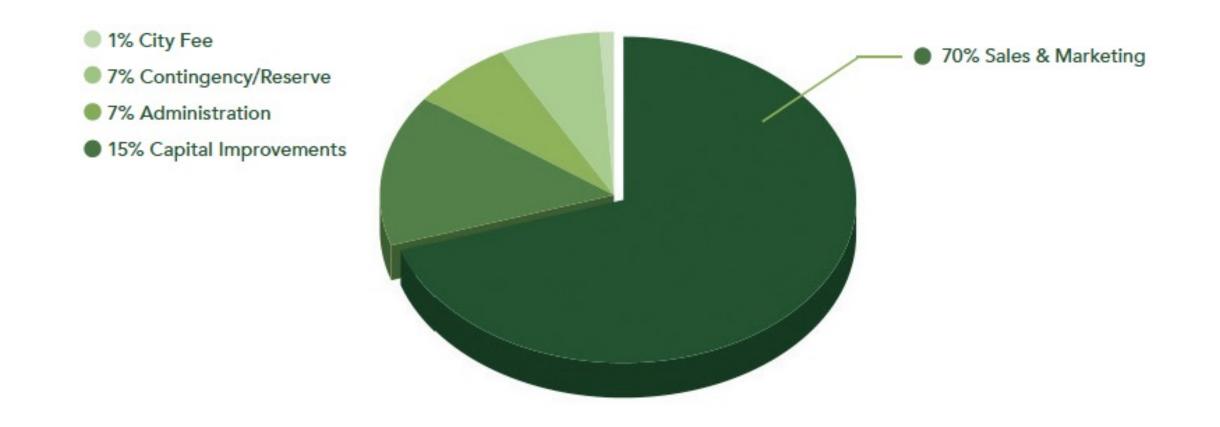

## **Distribution of Funds**

### **Proposed Budget for FY 2025**

October 2024 - May 2025 (Pre-Renewal)

| REVENUES         | \$716,886 |
|------------------|-----------|
| FIXED EXPENSES   |           |
| City             | \$7,169   |
| Contingency      | \$50,182  |
| Capital Reserved | \$107,533 |
| ADMINISTRATIVE   | \$50,182  |
| MARKETING        | \$501,820 |
| PROFIT/LOSS      | \$0       |
|                  |           |