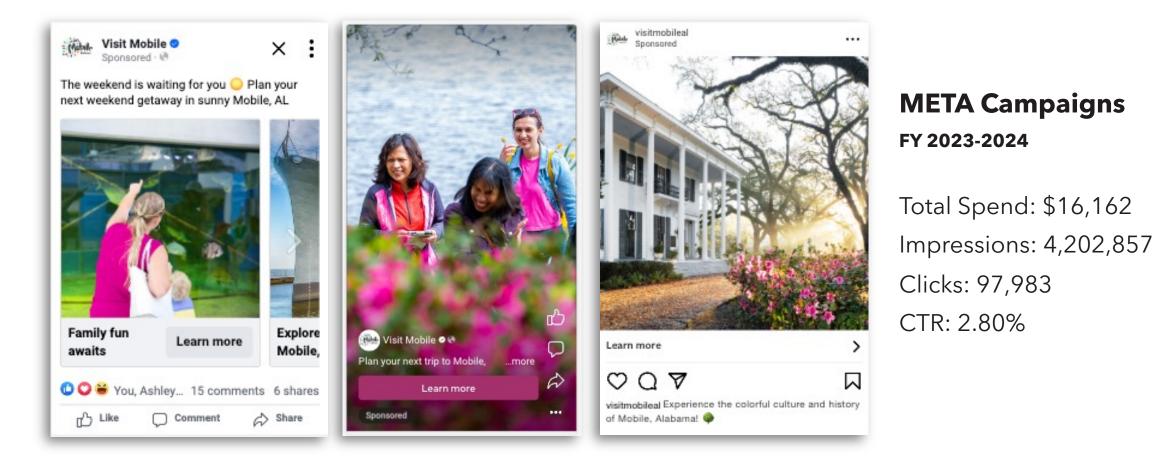

### **Social Media Advertising**

Facebook & Instagram

### **Breeze Marketing Campaign**

Paid Social, Digital Display, Paid Search

Fall for Mobile, AL 😻 You're ONE direct flight away from Mobile's fall festivals, seasonal events and more!

| Direct flights<br>from MCO | Book nov | V Drool o<br>Foodie |
|----------------------------|----------|---------------------|
| 0 13                       |          | 2 shares            |
| Like                       | Comment  | 🖒 Share             |

**CLOTILDA: THE EXHIBITION** 

NEW DIRECT FLIGHTS

**ORLANDO** TO **MOBILE** 

| Total FY 2024 | l Spend: \$30,000                                      |
|---------------|--------------------------------------------------------|
| Paid Social   | Impressions: 2.03M<br>Link Clicks: 44,872<br>CTR: 2.3% |
|               |                                                        |

Paid Search

Impressions: 32,532 Clicks: 6,312 CTR: 19.40%

**Digital Display** Impressions: 2.3M Clicks: 3,113 CTR: 0.13%