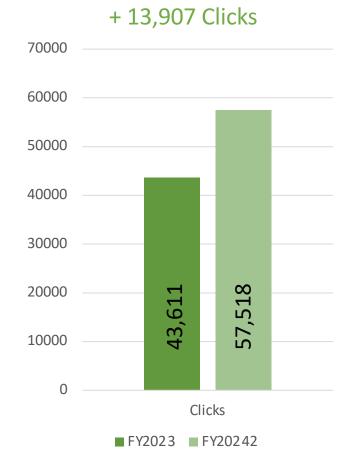

## **Digital Display Year-Over-Year**

+ 12,897,035 Impressions 30,784,139 43,681,174 Impressions ■ FY2023 ■ FY20242

■ FY2023 ■ FY20242

\$209.00

CHECK AVAIL

QUICK VIEW

\$169.00

QUICK VIEW