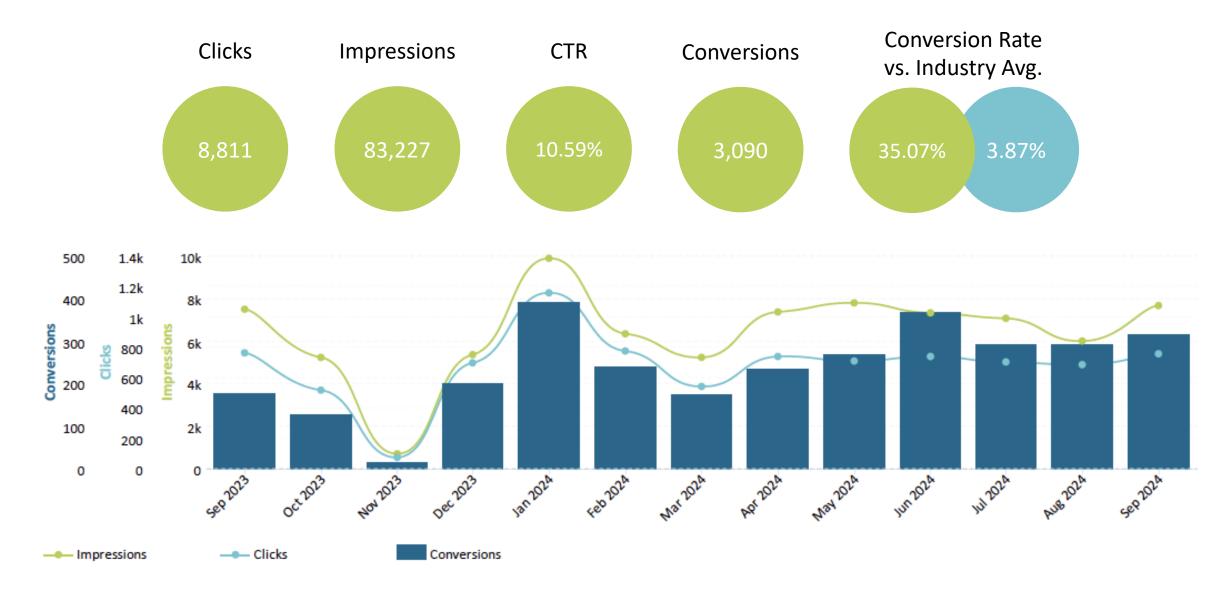

alm trees around Exit 15B and Crepe Myrtles on the median down Tillman's Corner Parkway. Additionally, \$50,000 has been committed to the Southwest Mobile County Chamber of Commerce to assist in the installation of welcome signage.



### **Current Marketing Initiatives**

**Destination Research** 

Search Engine Marketing (SEM)

**Digital Display Banner Ads** 

**Online Travel Agency (OTA) Ads** 

**Global Distribution Systems (GDS) Ads** 

Advanced TV (CTV/OTT) Ads

**Print Advertising / Advertorial** 

**Social Media Advertising** 

**Virtual Tour Photography** 

**Video Creation** 

**Carnival Cruising from Mobile Campaigns** 

**Breeze Airline Travel Promotions** 





### **Destination Research**



#### Trip Share by Origin DMA

Revenue by Origin DMA



## **Paid Search Campaign**



## Over the Top / Connected TV (OTT/CTV)





Sept. 2023 – Oct. 2024

## **Digital Display Banner Ads**





## **Digital Display Year-Over-Year**

+ 12,897,035 Impressions 30,784,139 43,681,174 Impressions ■ FY2023 ■ FY20242





■ FY2023 ■ FY20242



\$209.00

CHECK AVAIL

QUICK VIEW

\$169.00

QUICK VIEW

\$71.99

QUICK VIEW

# **Digital Ads Landing Page**

https://www.mobile.org/places-to-stay/city-of-mobile-hotels/

### City of Mobile Hotels Oct 2023-Sept 2024

Sessions: 152,333 (+112.48%) Active Users: 141,566 (+122.24%) Engagement Rate: 21.09%

### **Expedia Media Group Ads**























### **Expedia Media Group Ads**



Hotels Generated Revenue



Hotels Generated Gross Bkg > \$20,000

CTR

0.11%



\$2.4 Million Total Gross Bkg





Ad Spend \$199,411

 $\bigcirc$